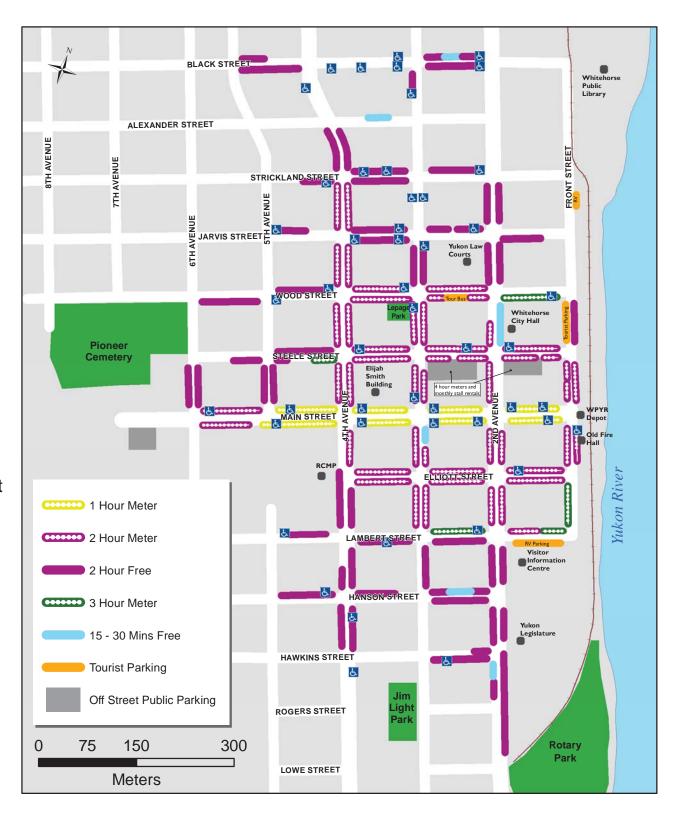

## **Downtown Whitehorse Short-term Parking Map**

Downtown Whitehorse has a range of public parking options. Please use this map to find the best option for you. This map shows short-term and metered parking zones in the downtown core. All other on-street parking is free, all day parking unless otherwise designated.

Metered parking rates are \$1/hour unless otherwise specified. Meters accept quarters, one and two dollar coins. Parking meters are in effect Monday to Saturday, 9:00 am to 5:30 pm.

Parking in Steele Street parkades is free on weekends. Stalls in the Steele Street parkades can be rented for \$82/month.

This map is for reference only. Parking designations are subject to change. Always obey posted signage.