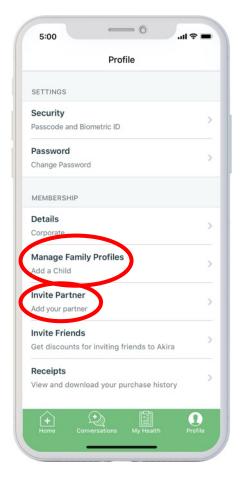

## Setting up your spouse and/or dependents

Use the Profile tab to add family members

Fill out information for children under 16

Invite your partner to have their own account

- Intake Coordinators will confirm family members' identity with their health cards.
- Spouse and dependents must have the same address of residence as you.
  - \* Children away for university / college can still sign up using their home address.
- Children over
  16-years old\* can
  create their own
  account. Once
  activated, they will
  be able to initiate
  consults directly.
  \*14-years old in Quebec