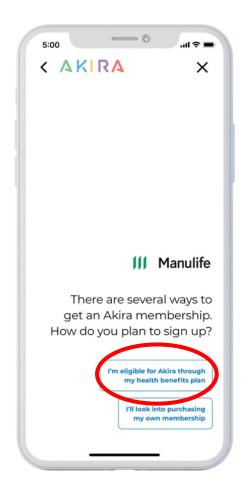

3. Select your province of residence

4. You are eligible through your healthcare provider

5. Select Manulife from the list of providers

6. Enter your Manulife Certificate and Policy numbers

7. Once your eligibility is verified, you will receive an activation email.