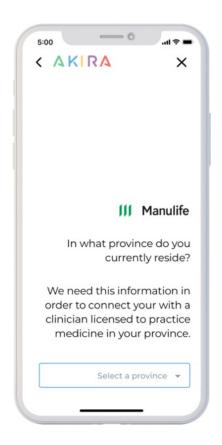

3. Select your province of residence

4. You are eligible through your healthcare provider

5. Select Manulife from the list of providers

6. Enter your Manulife Certificate and Policy numbers

7. Once your eligibility is verified, you will receive an activation email.