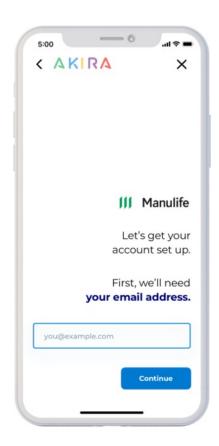

The service is free to use as part of your current plan coverage. Get started today!

1. Follow the link in your plan sponsor's email or on the Wellness Centre on the Plan Member site

2. Enter your personal or work email