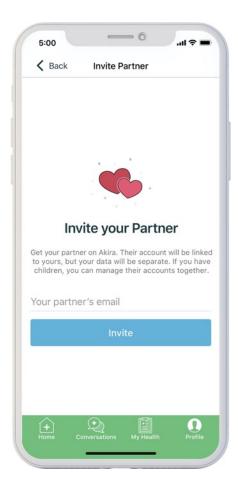

## Setting up your spouse and/or dependents

Use the Profile tab to add family members

Fill out information for children under 16

Invite your partner to have their own account

- Intake Coordinators will confirm family members' identity with their health cards.
- Spouse and dependents must have the same address of residence as you.
  - \* Children away for university / college can still sign up using their home address.
- Children over
  16-years old\* can
  create their own
  account. Once
  activated, they will
  be able to initiate
  consults directly.
  \*14-years old in Quebec