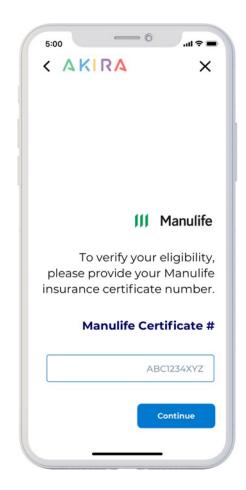

3. Select your province of residence

4. You are eligible through your healthcare provider

5. Select Manulife from the list of providers

6. Enter your Manulife Certificate and Policy numbers

7. Once your eligibility is verified, you will receive an activation email.