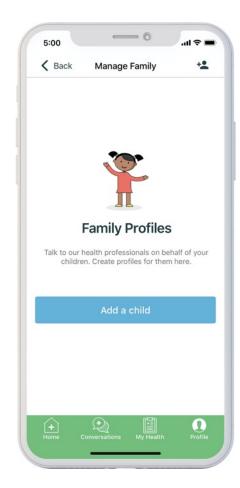

## Setting up your spouse and/or dependents

Use the Profile tab to add family members

Fill out information for children under 16

Invite your partner to have their own account

- Intake Coordinators will confirm family members' identity with their health cards.
- Spouse and dependents must have the same address of residence as you.
  - \* Children away for university / college can still sign up using their home address.
- Children over
  16-years old\* can
  create their own
  account. Once
  activated, they will
  be able to initiate
  consults directly.
  \*14-years old in Quebec