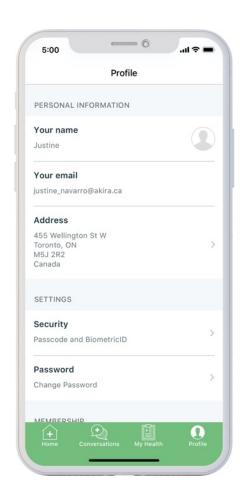

## Setting up your spouse and/or dependents

Use the Profile tab to add family members

Fill out information for children under 16

Invite your partner to have their own account

- Intake Coordinators will confirm family members' identity with their health cards.
- Spouse and dependents must have the same address of residence as you.
  - \* Children away for university / college can still sign up using their home address.
- Children over
  16-years old\* can
  create their own
  account. Once
  activated, they will
  be able to initiate
  consults directly.
  \*14-years old in Quebec