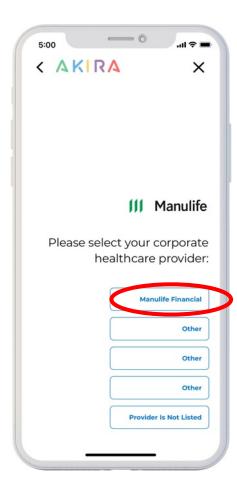

3. Select your province of residence

4. You are eligible through your healthcare provider

5. Select Manulife from the list of providers

6. Enter your Manulife Certificate and Policy numbers

7. Once your eligibility is verified, you will receive an activation email.