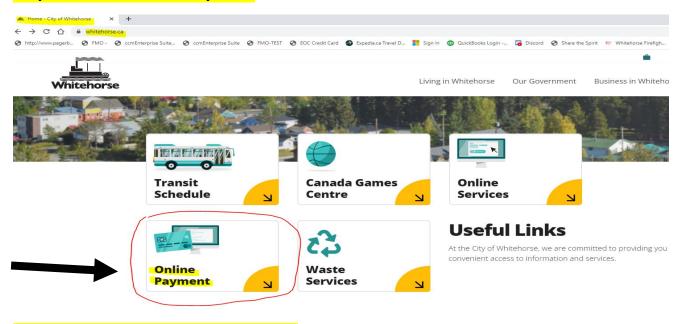

### Step 1 – Go to City of Whitehorse.ca

https://www.whitehorse.ca/

## Step 2 - Select Online Payment