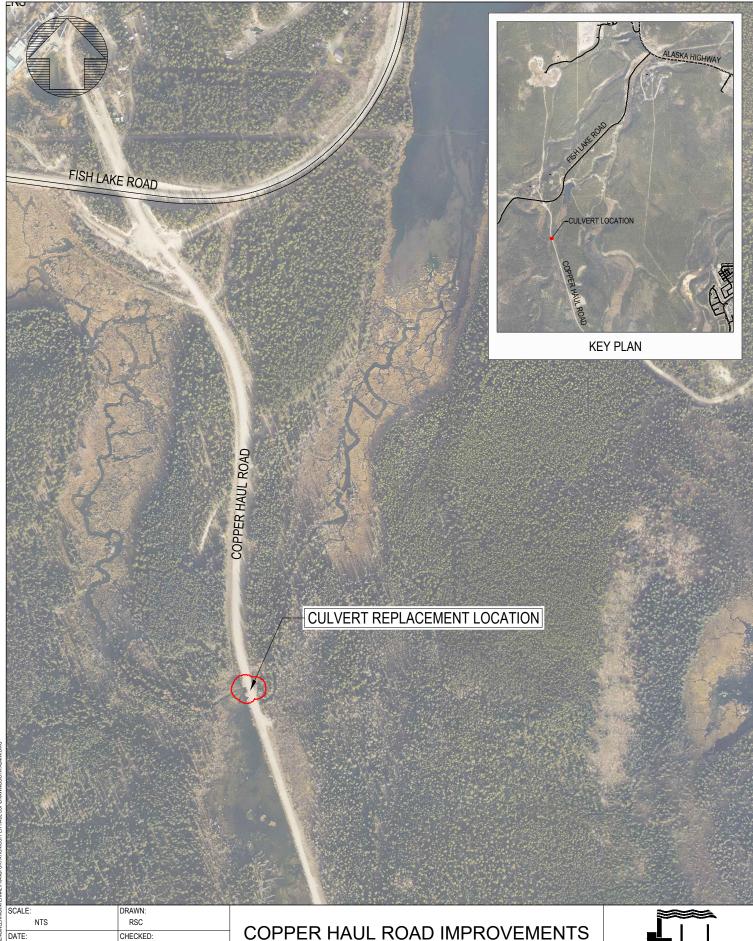

The Copper Haul Improvements Project involves replacing culverts and stabilizing the road on the north end of Copper Haul Road. For 2024, two large diameter twin culverts will be replaced with a larger pipe arch to address ongoing issues with the existing culverts.

Proposed construction work for 2024 includes removing two culverts and replacing them with an engineered pipe arch complete with fish baffles for safe passage. This improvement will reduce the risk of future wash outs at this location. Assessments

REVISION:

NTS RSC

DATE: CHECKED:

JAN 12, 2023

DRAWING:

**CULVERT REPLACEMENT LOCATION** 