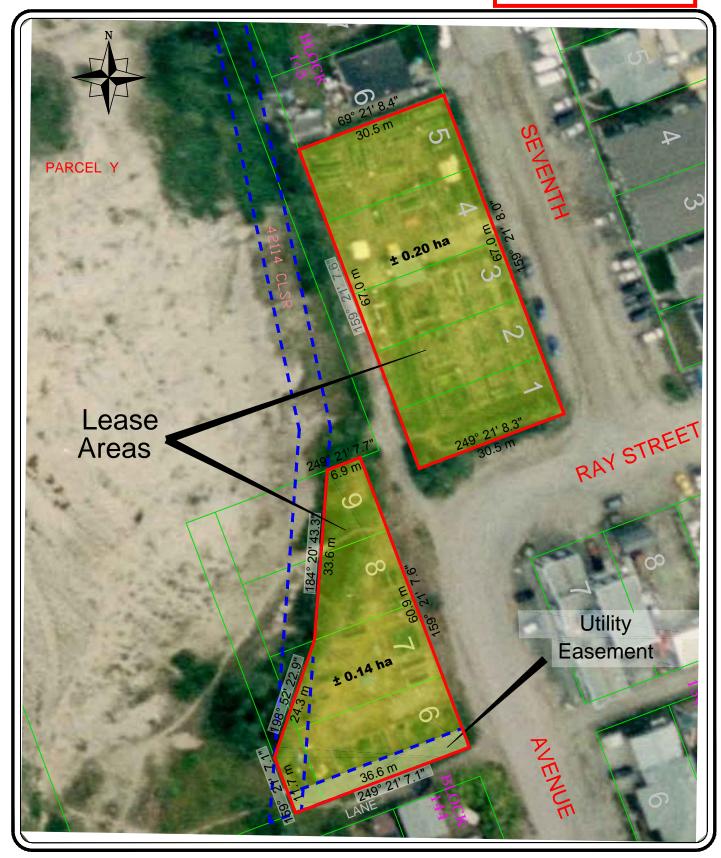

|  |  |
| Severally Sworn before me a City of Whitehorse, in the Yukon Territory, this this day of | day )                                                                     |  |  |
| A Notary Public in and for the Yukon Territory                                           | ) Randy Lamb, Director                                                    |  |  |
| Catherineson Print Name of Notary Public Commission expires on: October 31, 2028         | )<br>)<br>)<br>)<br>)                                                     |  |  |
| 00:0001 31, 2020                                                                         |                                                                           |  |  |

# SCHEDULE "A"

The Downtown Urban Gardeners Society Lease Area



| SCALE:<br>NTS                      | DWN. BY:<br>MLB |
|------------------------------------|-----------------|
| DATE:<br>Jan 22, 2024              | CKD:            |
| REV.                               |                 |
| I:\AAA_\Lease Agreements\DUGS*.dwg |                 |

# CITY OF WHITEHORSE

SCHEDULE A - Downtown Urban Gardeners Society Lease 7202 - 7218 7th Avenue, Downtown Whitehorse