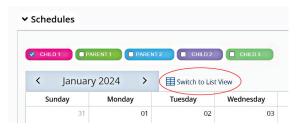

#### STEP 2

- Click on 'My Info' at top of page
- Choose the family member you want to withdraw
- Scroll down and open up 'Schedules'