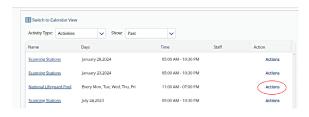

#### STEP 3

- Click on 'Switch to List View'
- Find the Course you want to withdraw from, click
  'Action' and choose withdraw
- Follow the withdrawl steps